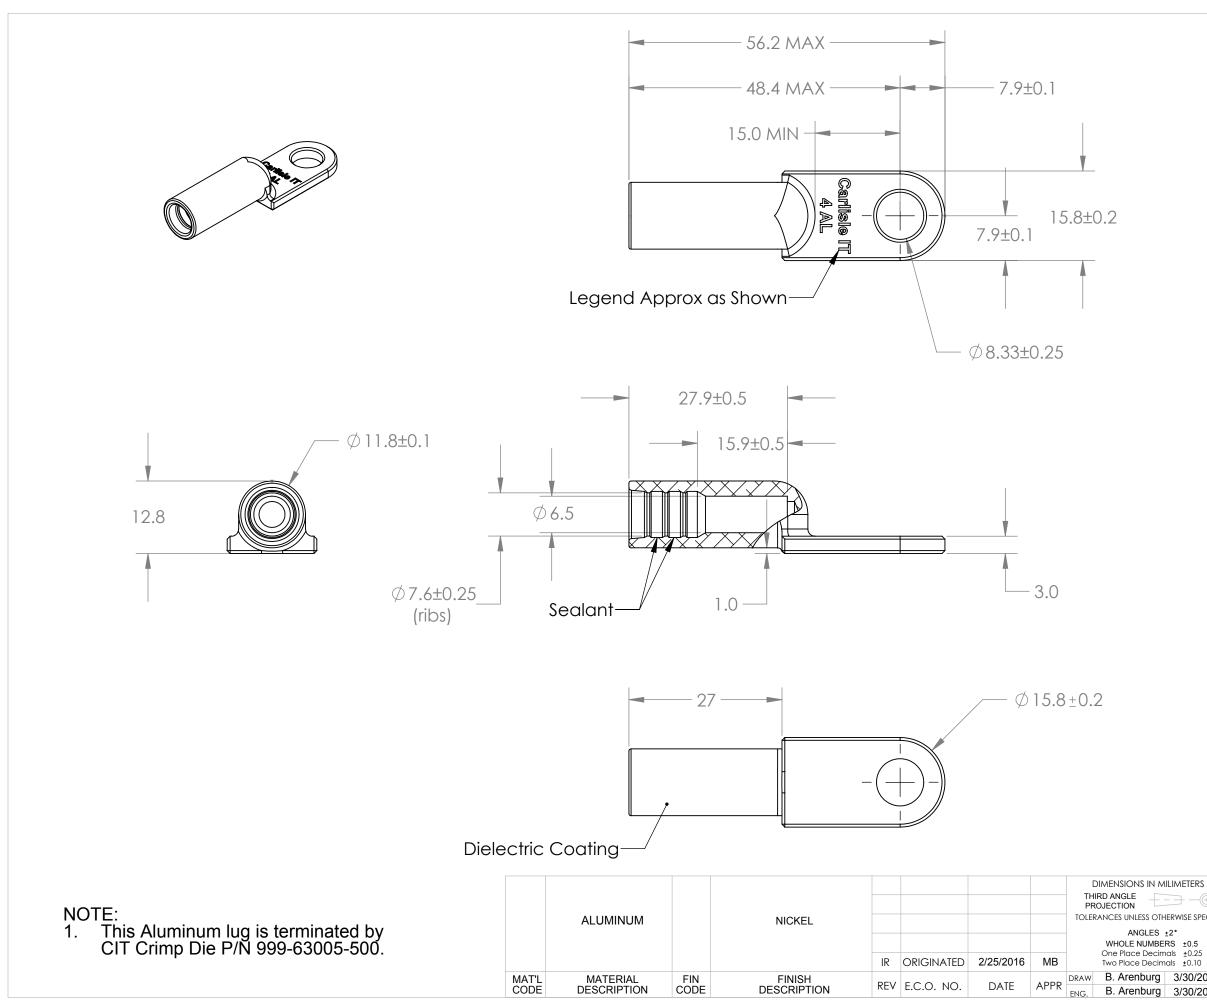

## Mass = 10.3g Max

|                                            | DESIGN, CONFIGURATION AND MECHANICAL FEATURES<br>REVEALED ON THIS DRAWING ARE THE SOLE PROPERTY<br>CARLISLE COMPANY AND ARE NOT TO<br>BE DISCLOSED TO OTHER PARTIES WITHOUT EXPRESS<br>CONSENT AND APPROVAL OF CARLISLE. |  |                         |               |
|--------------------------------------------|--------------------------------------------------------------------------------------------------------------------------------------------------------------------------------------------------------------------------|--|-------------------------|---------------|
| S OTHERWISE SPECIFIED                      |                                                                                                                                                                                                                          |  |                         |               |
| MBERS ±0.5   ecimals ±0.25   ecimals ±0.10 | CARLISLE<br>Interconnect Technologies                                                                                                                                                                                    |  |                         | PG. 1<br>OF 1 |
| urg 3/30/2015                              | 100 Tensolite Drive<br>St Augustine, FL 32092                                                                                                                                                                            |  | <sup>NO.</sup> 695-1810 | 1-001         |